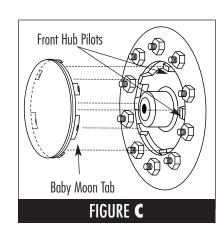

### Step 1.

Hold the baby moon up to the front hub and rotate the baby moon until all the hub pilots line up with the cutout areas of the baby moon.