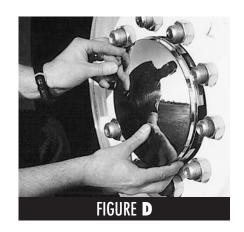

#### Step 2.

Get one side started, then using your fist, pound it in on the other side towards the edge of the baby moon.

**Note:** To make the baby moon fit tighter, simply bend a couple of the baby moon tabs outward.