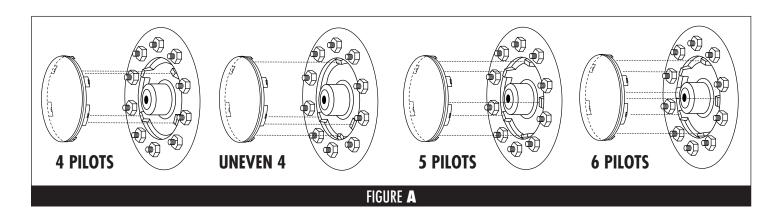

## Patented Universal Slotted Baby Moon Cover For Front Wheels With 4, 5 or 6 Pilots — Hub Or Stud Piloted!

### Step 1.

Hold the baby moon up to the front hub and rotate the baby moon until all the hub pilots line up with the cutout areas of the baby moon.