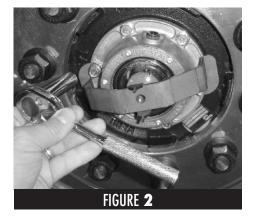

Place bracket onto the oil cap and align holes. Reinstall the screws that were removed (See Fig. 2). **NOTE:** Do not over tighten. The specs for torque do vary from different hub manufactures. Aluminum Stemco caps are 12 ft #. Plastic Chicago Rawhide caps are 12-16 ft #.