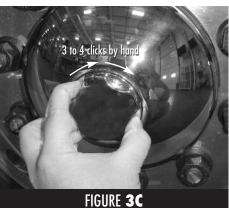

## **STEP 3.** Installing Axle Cover and Gear Nut

Hold axle cover up to the wheel. You will notice two ¼" holes in the embossed area of the cover. Align these holes up with the two antispin posts on bracket (See Fig. 3A). Next while holding axle cover in place, begin installing the Gear Nut medallion which threads directly through the center hole into the bracket (See Fig. 3B). **NOTE:** Gear nuts are standard right hand thread. Using the finger grips tighten until you hear the five self-locking bumps engage. Continue with hand tightening for another 3 to 4 clicks (See Fig. 3C). At this point use the provided gear nut tool rotate gear nut 1 to 2 clicks. **NOTE:** Do not overtighten (See Fig. 3D).