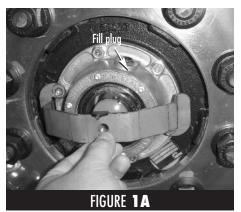

## **STEP 1.** Removing Oil Cap Screws

Before removing any screws from oil cap, position bracket over the oil cap on top of oil cap screws to determine which screws to remove. On steer axle oil caps that have side reservoir fill plugs, the bracket must be placed either to the left or right of the side reservoir fill plug to not interfere (See Fig. 1A). Once this is done, remove the two oil cap screws directly across from one another using a  $\frac{1}{2}$ " socket (See Fig. 1B).