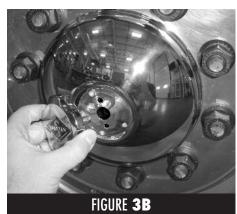

## **STEP 3.** Installing Axle Cover and Gear Nut

Hold axle cover up to the wheel. You will notice two ¼" holes in the embossed area of the cover. Align these holes up with the two antispin posts on bracket (See Fig. 3A). Next while holding axle cover in place, begin installing the Gear Nut medallion which threads directly through the center hole into the bracket (See Fig. 3B). **NOTE:** Gear nuts are standard right hand thread. Using the finger grips tighten until you hear the five self-locking bumps engage. Continue with hand tightening for another 3 to 4 clicks (See Fig. 3C). At this point use the provided gear nut tool rotate gear nut 1 to 2 clicks. **NOTE:** Do not overtighten (See Fig. 3D).