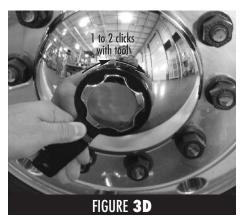

## **STEP 3.** Installing Axle Cover and Gear Nut

Hold axle cover up to the wheel. You will notice two ¼" holes in the embossed area of the cover. Align these holes up with the two antispin posts on bracket (See Fig. 3A). Next while holding axle cover in place, begin installing the Gear Nut medallion which threads directly through the center hole into the bracket (See Fig. 3B). **NOTE:** Gear nuts are standard right hand thread. Using the finger grips tighten until you hear the five self-locking bumps engage. Continue with hand tightening for another 3 to 4 clicks (See Fig. 3C). At this point use the provided gear nut tool rotate gear nut 1 to 2 clicks. **NOTE:** Do not overtighten (See Fig. 3D).