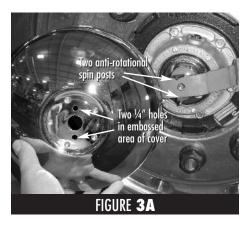

## **STEP 3.** Installing Axle Cover and Gear Nut

Hold axle cover up to the wheel. You will notice two ¼" holes in the embossed area of the cover. Align these holes up with the two antispin posts on bracket (See Fig. 3A). Next while holding axle cover in place, begin installing the Gear Nut medallion which threads directly through the center hole into the bracket (See Fig. 3B). **NOTE:** Gear nuts are standard right hand thread. Using the finger grips tighten until you hear the five self-locking bumps engage. Continue with hand tightening for another 3 to 4 clicks (See Fig. 3C). At this point use the provided gear nut tool rotate gear nut 1 to 2 clicks. **NOTE:** Do not overtighten (See Fig. 3D).