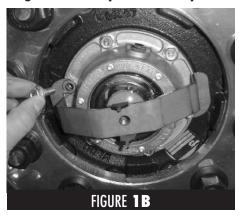

## **STEP 1.** Removing Oil Cap Screws

Before removing any screws from oil cap, position bracket over the oil cap on top of oil cap screws to determine which screws to remove. On steer axle oil caps that have side reservoir fill plugs, the bracket must be placed either to the left or right of the side reservoir fill plug to not interfere (See Fig. 1A). Once this is done, remove the two oil cap screws directly across from one another using a  $\frac{1}{2}$ " socket (See Fig. 1B).