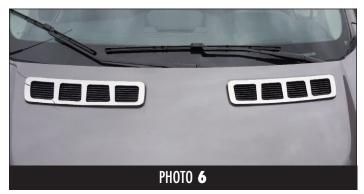

#### STEP 6-Remove White PVC Protective Coating

If needed, remove all the white PVC protective coating from all the Stainless Steel overlays. Any PVC residue can easily be removed with isopropyl alcohol and a soft cloth. You are now finished. (See Photo 6)