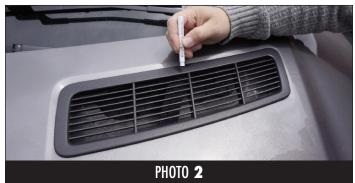

#### **STEP 5—Installing The Vent Overlay** Carefully place the vent overlay in position. Push and hold firmly for a few seconds. (See Photo 5) Repeat for other piece.