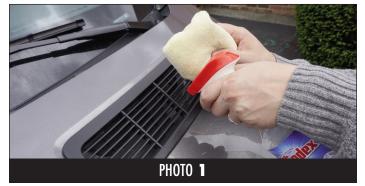

#### STEP 1 — Cleaning The Vent

Begin by cleaning the black plastic vents thoroughly with soap and water or Windex and a clean cloth. (See Photo 1) **Note:** The Stainless Vent Overlays may have a white PVC protective coating covering them. This protective film can remain on during installation and then removed after the overlays are installed.