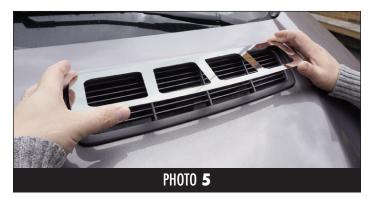

#### STEP 3-Test Fit

**Important:** Before removing any heavy duty 3M Tape backing from the trim accessories, loosely place them in position on the vent to verify how they will fit. Make sure the parts line up and fit side-to-side and top-to-bottom. (See Photo 3)