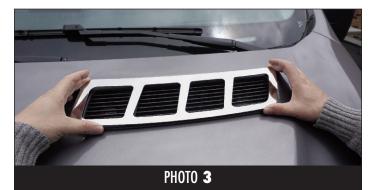

### STEP 2—Priming The Vent

After the black plastic overalys are clean and dry, take one of the provided 3M Primer Sticks and squeeze the primer stick to get the primer flowing onto the brush end. Then prime the flat areas where the stainless steel vent overlays will be placed. (See Photo 2) **Note:** Let the primer dry for 5 minutes before installing the stainless overlays. Do not touch the primed areas after they have been primed.