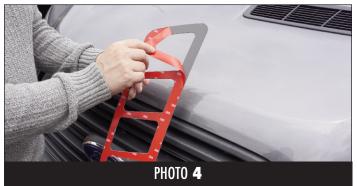

**STEP 4—Removing Backing From Double-sided Tape** Carefully remove the backing from the double-sided tape from one of the overlays. (See Photo 4)