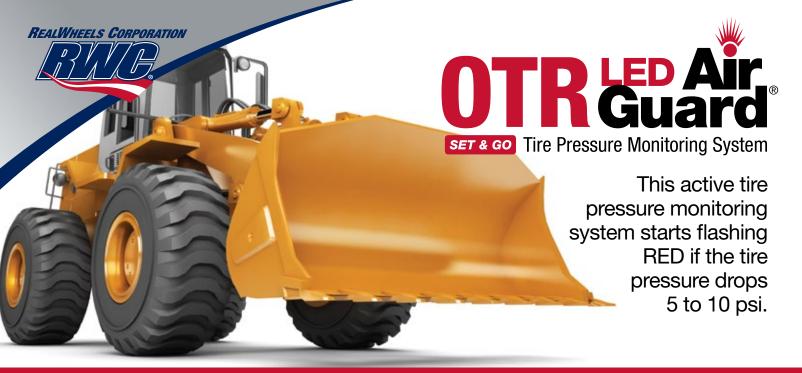

## Fits Off-The-Road (OTR) Construction & AG Vehicles

## The Easiest TPMS to Install, Calibrate and Recalibrate

- **4-PACK** RW-PPK-0502
- 6-PACK RW-PPK-0503

- Safety Improper tire pressure has a detrimental effect on handling, braking and control.
- Longer Tire Life According to the D.O.T., 95% of all premature tire wear is caused by underinflation.
- Self-calibrating LED AirGuard Set & Go memorizes pressure when initially installed and can be easily recalibrated by simply removing and reinstalling.
- Battery standby time is 2 years from the date stamped on the LED AirGuard.