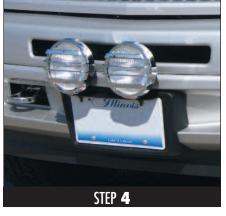

STEP 2B

STEP 4

Attach lights and wire according to light manufacturer's instructions.

Note: Works with a variety of lights. Lights not included if you purchased the Universal Mount only.

**IMPORTANT:** REALWHEELS LICENSE PLATE TAGLITES AND UNIVERSAL MOUNT BRACKETS ARE INTENDED FOR USE ONLY AS AND WITH AUXILIARY LIGHTING FOR OFF-ROAD USE. LIGHTING LAWS VARY DEPENDING ON THE STATE. REALWHEELS CORPORATION MAKES NO REPRESENTATION OR WARRANTY, EITHER EXPRESSED OR IMPLIED, AS TO THE LEGAL USE OF ITS PRODUCTS FOR STREET USE ON ANY VEHICLE OR IN ANY LOCATION.