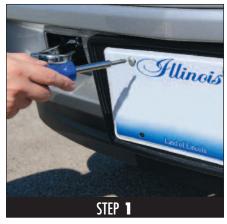

## **VERY IMPORTANT!** Read And Understand These Steps Before Installation.

**Patent Pending** 

**STEP 1**Remove your license plate.

STEP 2
Align holes in license plate with holes in TagLites™ Universal Mount and holes in front license plate mounting area.