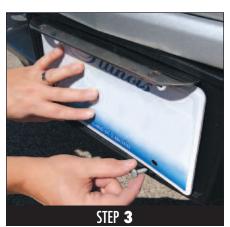

STEP 2B

STEP 4

Attach lights and wire according to light manufacturer's instructions.

Note: Works with a variety of lights. Lights not included if you purchased the Universal Mount only.

**IMPORTANT:** REALWHEELS LICENSE PLATE TAGLITES AND UNIVERSAL MOUNT BRACKETS ARE INTENDED FOR USE ONLY AS AND WITH AUXILIARY LIGHTING FOR OFF-ROAD USE. LIGHTING LAWS VARY DEPENDING ON THE STATE. REALWHEELS CORPORATION MAKES NO REPRESENTATION OR WARRANTY, EITHER EXPRESSED OR IMPLIED, AS TO THE LEGAL USE OF ITS PRODUCTS FOR STREET USE ON ANY VEHICLE OR IN ANY LOCATION.