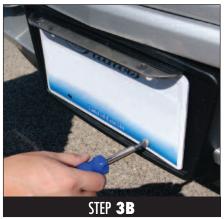

STEP 2B

STEP 4

Attach lights and wire according to light manufacturer's instructions.

Note: Works with a variety of lights. Lights not included if you purchased the Universal Mount only.

**IMPORTANT:** REALWHEELS LICENSE PLATE TAGLITES AND UNIVERSAL MOUNT BRACKETS ARE INTENDED FOR USE ONLY AS AND WITH AUXILIARY LIGHTING FOR OFF-ROAD USE. LIGHTING LAWS VARY DEPENDING ON THE STATE. REALWHEELS CORPORATION MAKES NO REPRESENTATION OR WARRANTY, EITHER EXPRESSED OR IMPLIED, AS TO THE LEGAL USE OF ITS PRODUCTS FOR STREET USE ON ANY VEHICLE OR IN ANY LOCATION.