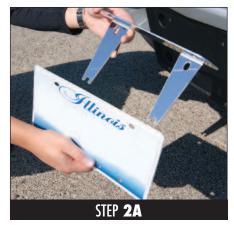

## **VERY IMPORTANT!** Read And Understand These Steps Before Installation.

**Patent Pending** 

**STEP 1**Remove your license plate.

STEP 2
Align holes in license plate with holes in TagLites™ Universal Mount and holes in front license plate mounting area.

STEP 2B

STEP 4

Attach lights and wire according to light manufacturer's instructions.

Note: Works with a variety of lights. Lights not included if you purchased the Universal Mount only.

**IMPORTANT:** REALWHEELS LICENSE PLATE TAGLITES AND UNIVERSAL MOUNT BRACKETS ARE INTENDED FOR USE ONLY AS AND WITH AUXILIARY LIGHTING FOR OFF-ROAD USE. LIGHTING LAWS VARY DEPENDING ON THE STATE. REALWHEELS CORPORATION MAKES NO REPRESENTATION OR WARRANTY, EITHER EXPRESSED OR IMPLIED, AS TO THE LEGAL USE OF ITS PRODUCTS FOR STREET USE ON ANY VEHICLE OR IN ANY LOCATION.