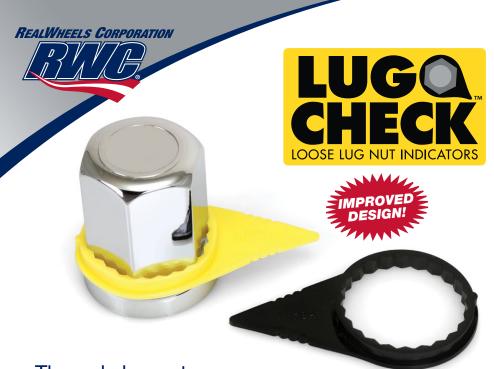

The only lug nut cover that provides safety, good looks, and a lug nut indicator.

• Fits 33mm lug nuts.

 Optional logo and reflective inserts available. Call for more Info.

• High-quality, chrome plated ABS.

Lug Check Loose Lug Nut Cover Indicators allow for quick and easy visual inspection.

Vibration and bolt fatigue are the leading causes of self-loosening wheel lug nuts and joint failure.

The Lug Check helps detect a loosened lug nut without having a trained eye.

Attractively Packaged. Includes 10 Lug Nut Covers and 10 Loose Lug Nut Indicators.