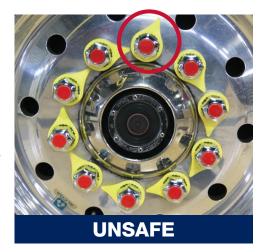

Lug Check Loose Lug Nut Cover Indicators allow for quick and easy visual inspection.

Vibration and bolt fatigue are the leading causes of self-loosening wheel lug nuts and joint failure.

The Lug Check helps detect a loosened lug nut without having a trained eye.