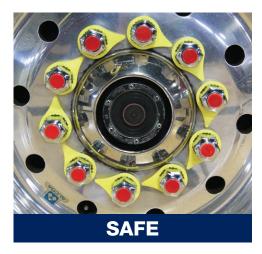

Lug Check Loose Lug Nut Cover Indicators allow for quick and easy visual inspection.

Vibration and bolt fatigue are the leading causes of self-loosening wheel lug nuts and joint failure.

The Lug Check helps detect a loosened lug nut without having a trained eye.