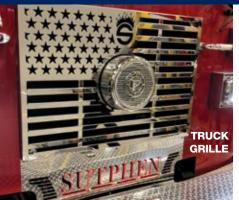

### TRIM PIECES • CUTOUTS • STEPS • LIGHT HOUSING • GRILLES

### **LIGHT HOUSINGS • LUG NUT COVERS • SURROUNDS • GRILLES**