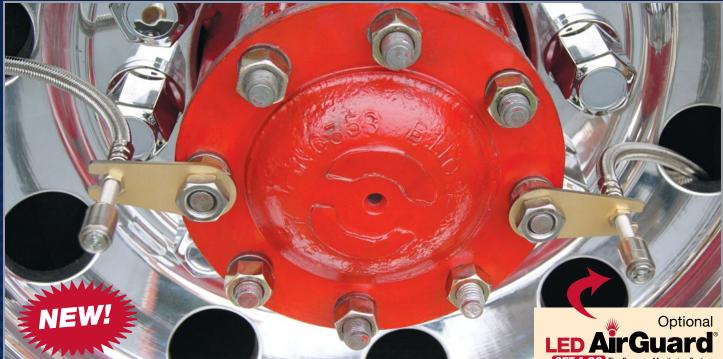

# New EZ-Access Air Valve Extension Kit

**EZ-Access Air Valve Extension** Kit makes it easy to check tire pressure. Braided stainless steel extensions mount securely to the EZ-Access Air Valve Tabs.

- No need to remove axle nuts-provided jam nuts secure onto excess thread.
- Allows for convenient air pressure check and inflation.
- Universal design for 5/8" and 3/4" axle studs
- Proudly Made in the USA!

### **Kit Includes:**

- One 16" Straight Extension
- One 16" 180° **Hooked Extension**
- Two Jam Nuts for 5/8" Studs
- Two EZ-Access Air Valve Tabs