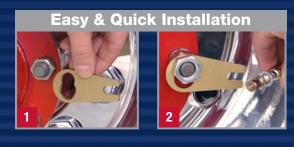

# New EZ-Access Air Valve Extension Kit

**EZ-Access Air Valve Extension** Kit makes it easy to check tire pressure. Braided stainless steel extensions mount securely to the EZ-Access Air Valve Tabs.

- No need to remove axle nuts-provided jam nuts secure onto excess thread.
- Allows for convenient air pressure check and inflation.
- Universal design for 5/8" and 3/4" axle studs
- Proudly Made in the USA!