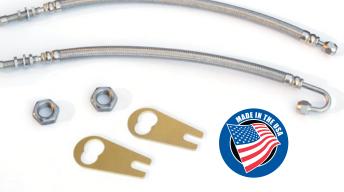

### **Kit Includes:**

- One 16" Straight Extension
- One 16" 180° **Hooked Extension**
- Two Jam Nuts for 5/8" Studs
- Two EZ-Access Air Valve Tabs