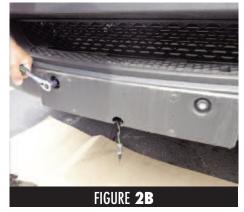

Once the bolts are removed, support the cover plate and disconnect the temperature sensor attached to the inside bottom of the cover plate (See Photos 1B & 1C).

**STEP 2.** Remove Four Factory Bolts

Using a T45 Torque Bit, remove the four factory bolts. Two on the top area (See Photo 2A) and two on the front panel (See Photo 2B).