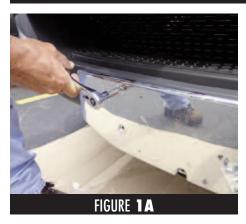

## INSTALLATION OF BULL BAR (MODEL RW311-1-S) ON 2012 AND EARLIER SPRINTERS

**STEP 1.** Remove Front Factory Cover Plate

Using a T20 Torque Bit, remove the four bolts that hold the front factory cover plate (See Photo 1A).