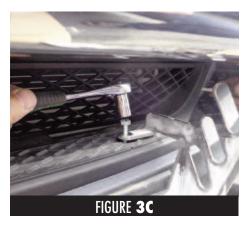

### STEP 3. Install Bull Bar

Carefully move Bull Bar into position, aligning the horizontal holes of the bracket over the holes in the top area that now have the 1/4'' plastic spacers. It is recommended that you have another person support the bull bar at this step. (See Photo

3A)

Next insert bolts and washers provided through both horizontal bracket holes and securely tighten with a 8mm socket wrench (See Photos 3B & 3C).