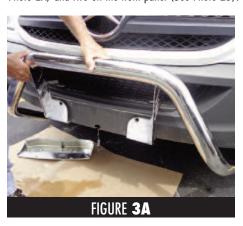

### STEP 3. Install Bull Bar

Carefully move Bull Bar into position, aligning the horizontal holes of the bracket over the holes in the top area that now have the 1/4'' plastic spacers. It is recommended that you have another person support the bull bar at this step. (See Photo

3A)

Next insert bolts and washers provided through both horizontal bracket holes and securely tighten with a 8mm socket wrench (See Photos 3B & 3C).