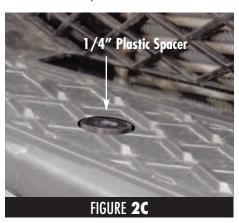

Once the top bolts are removed, insert a 1/4" plastic spacer into both of the openings on the top area (See Photo 2C).