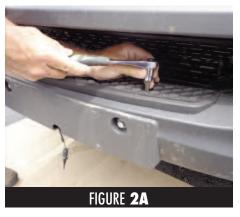

Once the bolts are removed, support the cover plate and disconnect the temperature sensor attached to the inside bottom of the cover plate (See Photos 1B & 1C).

**STEP 2.** Remove Four Factory Bolts

Using a T45 Torque Bit, remove the four factory bolts. Two on the top area (See Photo 2A) and two on the front panel (See Photo 2B).