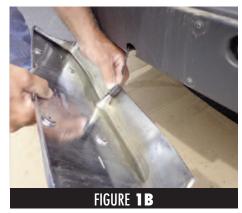

Once the bolts are removed, support the cover plate and disconnect the temperature sensor attached to the inside bottom of the cover plate (See Photos 1B & 1C).

**STEP 2.** Remove Four Factory Bolts

Using a T45 Torque Bit, remove the four factory bolts. Two on the top area (See Photo 2A) and two on the front panel (See Photo 2B).