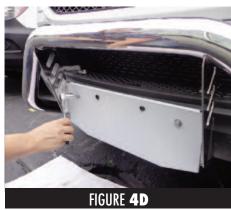

Then insert bolts and washers provided through both the cover plate and into the vertical bracket holes (See Photo 4C). Securely tighten with a 14mm socket wrench (See Photo 4D).

Remove protective plastic film from the Stainless Steel Cover Plate.