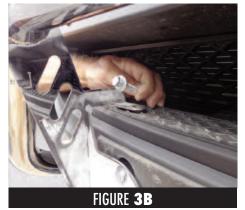

3A)

Next insert bolts and washers provided through both horizontal bracket holes and securely tighten with a 8mm socket wrench (See Photos 3B & 3C).