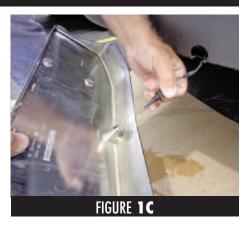

Once the bolts are removed, support the cover plate and disconnect the temperature sensor attached to the inside bottom of the cover plate (See Photos 1B & 1C).

**STEP 2.** Remove Four Factory Bolts

Using a T45 Torque Bit, remove the four factory bolts. Two on the top area (See Photo 2A) and two on the front panel (See Photo 2B).