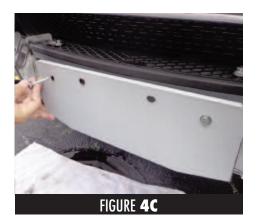

Then insert bolts and washers provided through both the cover plate and into the vertical bracket holes (See Photo 4C). Securely tighten with a 14mm socket wrench (See Photo 4D).

Remove protective plastic film from the Stainless Steel Cover Plate.